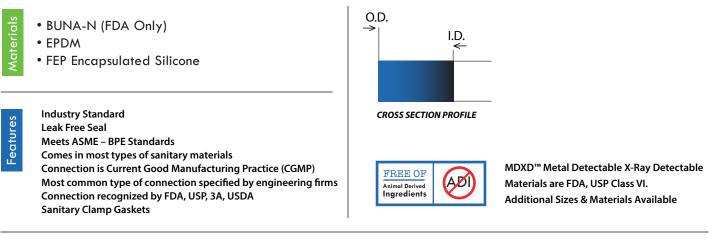

**FEP Encapsulated** 

1⁄2" to 4"

Additional Sizes Available

Sizes - .5 inch, .75 inch, 1 inch, 1.5 inch, 2 inch, 2.5 inch, 3 inch, 4 inch

Sanitary materials used in Camlock gaskets meet FDA, USP Class VI Criteria, FDA Title 21 CFR 177 .2600, FDA Title 21 CFR 177 .1550, Current Good Manufacturing Practices (CGMP), ASME, Animal Derived Ingredient Free (ADI), FDA Compliant Mold release. BUNA-N is FDA Only.

## Materials are Compliant with FDA.